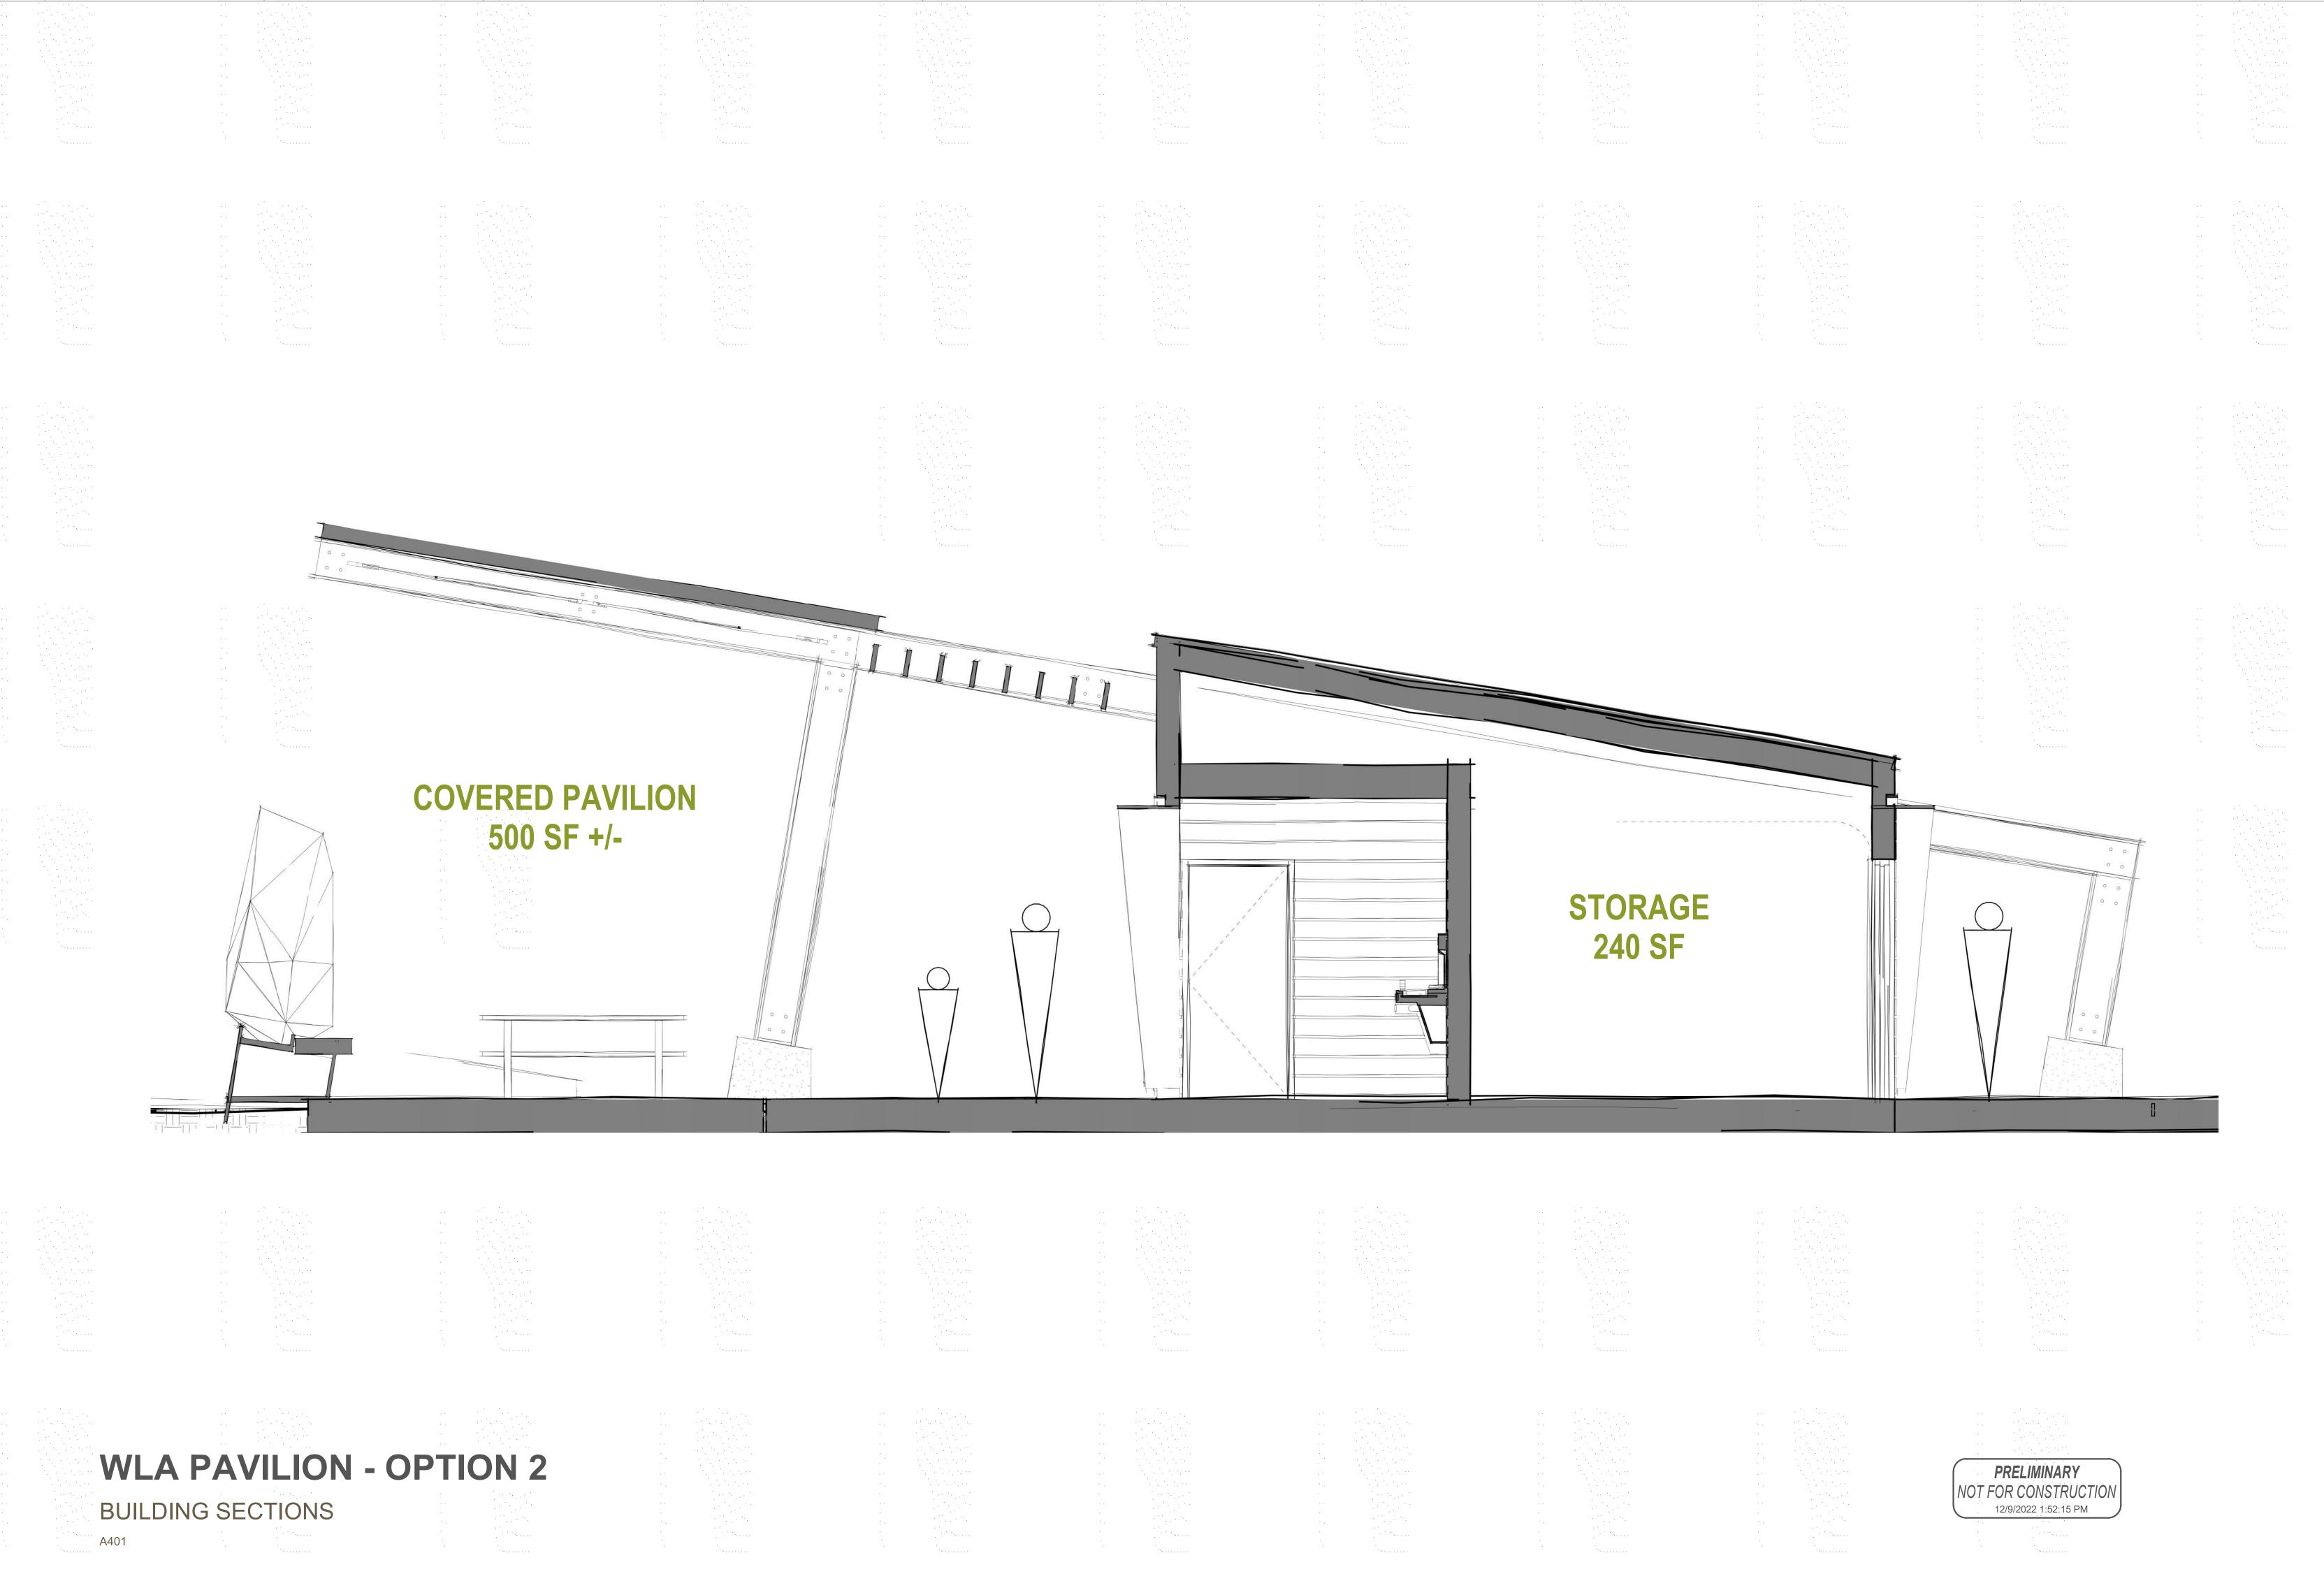

ed for submittal to the City within four (4) weeks after receiving a complete land survey, the selected concept plan for the project, and an initial meeting with City Staff to review the proposed project and submittal requirements.

HGA appreciates the opportunity to submit this Proposal and the prospect of continuing design work with you on the Globe Drive site in Woodbury. Please contact me (<u>ehansen@hga.com</u> or 612-758-4275) with any questions regarding this Proposal or require additional information about HGA.

Sincerely,

Guile a Warm

Erik A. Hansen, PE Senior Civil Engineer

Attachment: WLA Pavilion SD Option 2.pdf

cc: Leah Knapp, HGA Ted Lee, HGA

\\mspnasuni01\author\ceerikh\proposals\20231116-eah-wlasite-letter-proposal.docx



# WOODBURY LEADERSHIP ACADEMY

SITE PLAN







|           |