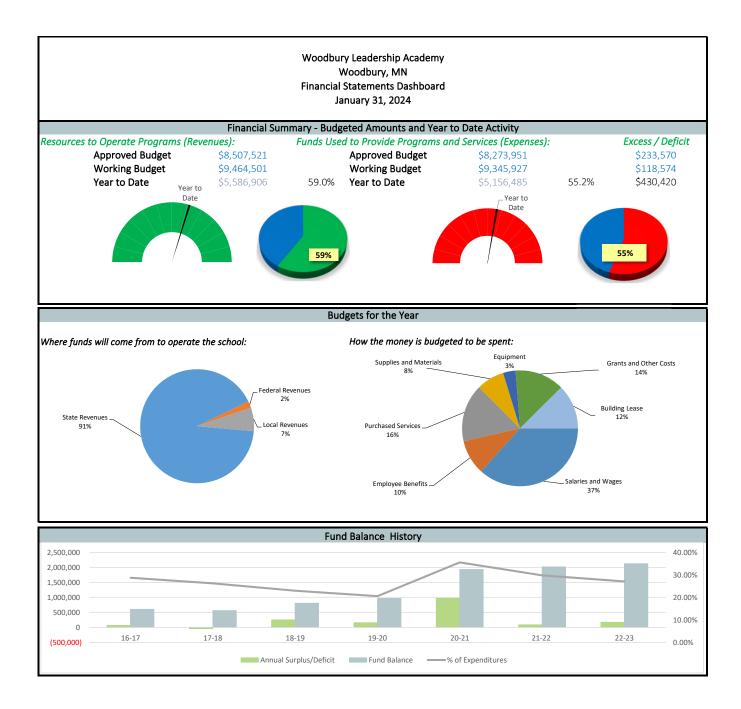

## Summary of Key Financial Indicators

- \* Average Daily Membership (ADM) Overview -
  - Original Budget: 754 ADM
  - o Working Budget: 742 ADM
  - o Actual Enrollment: 742 ADM
- \* The school's budgeted surplus in General Fund for the year is \$238,570. The school is budgeting to spend \$5,000 out of the Community Service Fund. A projected cumulative fund balance of \$2,417,882 or 29% of expenditures at fiscal year-end.
- \* The School's Working Budget is projecting a surplus of \$150,320 at fiscal year-end, which would result in an ending fund balance of \$2,334,633 or 25% of total expenditures.
- \* Projected Days of Cash on Hand is 95 days of annual expenditures. This is above 45 days meets minimum bond covenants.
- \* Projected debt service coverage is at 1.21. This is near the required Maximum Annual Debt Service (MADS) requirement of 1.25.

## Financial Statement Key Points

- \* As of month-end, 58.33% of the year was complete.
- \* Cash Balance as of the reporting period is \$1,476,263 and is down from \$1,802,795 in the previous month due to regular accounts payable processing including bus company payments.
- \* State Aids Receivable 22-23 balance is \$105,553 as of the reporting period. This balance will be finalized and received by MDE during its review in Spring of 2024.
- \* Revenues received at end of the reporting period 59.0% of the working budget.
- \* Expenditures disbursed at end of the reporting period 55.2% of the working budget.

|                                            |                                                    |           |    |                                                    |    | Months: 7                                       | 58.33%                          |
|--------------------------------------------|----------------------------------------------------|-----------|----|----------------------------------------------------|----|-------------------------------------------------|---------------------------------|
|                                            | FY2024<br>Adopted<br>Budget<br>754 ADM<br>772 WADM |           |    | FY2024<br>Working<br>Budget<br>742 ADM<br>759 WADM |    | FY 2024<br>Actual<br>YTD<br>750 ADM<br>767 WADM | Percent of<br>Working<br>Budget |
| General Fund - 01                          |                                                    |           |    |                                                    |    |                                                 |                                 |
| Revenues                                   |                                                    |           |    |                                                    |    |                                                 |                                 |
| State Revenues                             |                                                    |           |    |                                                    |    |                                                 |                                 |
| General Education Aid                      | \$                                                 | 6,011,098 | \$ | 5,998,771                                          | \$ | 3,507,587                                       | 58.5%                           |
| Charter School Lease Aid                   |                                                    | 1,014,145 |    | 997,665                                            |    | -                                               | 0.0%                            |
| Long Term Facilities Maintenance Aid       |                                                    | 101,878   |    | 100,222                                            |    | -                                               | 0.0%                            |
| Literacy Incentive Aid                     |                                                    | 64,307    |    | 64,307                                             |    | -                                               | 0.0%                            |
| School Land Trust Endowment Aid            |                                                    | 21,850    |    | 28,964                                             |    | 19,209                                          | 66.3%                           |
| Special Education Aid + Adsis              |                                                    | 963,443   |    | 974,881                                            |    | 265,392                                         | 27.2%                           |
| Library/Student Support                    |                                                    | -         |    | 40,000                                             |    | 33,702                                          | 84.3%                           |
| Estimated State Holdback Amount            |                                                    | -         |    | -                                                  |    | 960,248                                         | -                               |
| Total State Revenues                       |                                                    | 8,176,721 |    | 8,204,810                                          |    | 4,786,139                                       | 58.3%                           |
| Federal Revenues                           |                                                    |           |    |                                                    |    |                                                 |                                 |
| Federal Title I, II, V                     |                                                    | 50,400    |    | 49,600                                             |    | 17,479                                          | 35.2%                           |
| Federal Special Education                  |                                                    | 84,400    |    | 90,919                                             |    | 90,121                                          | 99.1%                           |
| Federal ESSER III, 161                     |                                                    | -         |    | 14,141                                             |    | 589                                             | 4.2%                            |
| Federal ESSER Summer Learning, 163         |                                                    | -         |    | 17,606                                             |    | 11,572                                          | 65.7%                           |
| Total Federal Revenues                     |                                                    | 134,800   |    | 172,266                                            |    | 119,761                                         | 69.5%                           |
| Local Revenues                             |                                                    |           |    |                                                    |    |                                                 |                                 |
| Fees from Students                         |                                                    | 61,200    |    | 60,200                                             |    | 19,664                                          | 32.7%                           |
| Medical Assistance                         |                                                    | 9,800     |    | 9,700                                              |    | -                                               | 0.0%                            |
| Interest Earnings                          |                                                    | 75,000    |    | 110,000                                            |    | 61,491                                          | 55.9%                           |
| Contributions and Gifts, Give to the Max   |                                                    | 20,000    |    | 20,000                                             |    | 12,527                                          | 62.6%                           |
| Contributions PTO offset with expense      |                                                    | 30,000    |    | 30,000                                             |    | -                                               | 0.0%                            |
| Miscellaneous Revenues - ERC Credit, Other | _                                                  | -         | _  | 407,525                                            | _  | 410,025                                         | 100.6%                          |
| Total local revenues                       |                                                    | 196,000   |    | 637,425                                            |    | 505,984                                         | 79.4%                           |
| Total Revenues                             | \$                                                 | 8,507,521 | \$ | 9,014,501                                          | \$ | 5,411,884                                       | 60.0%                           |

|                                        |                                                    |                                                    | Months: 7                                       | 58.33%                          |
|----------------------------------------|----------------------------------------------------|----------------------------------------------------|-------------------------------------------------|---------------------------------|
|                                        | FY2024<br>Adopted<br>Budget<br>754 ADM<br>772 WADM | FY2024<br>Working<br>Budget<br>742 ADM<br>759 WADM | FY 2024<br>Actual<br>YTD<br>750 ADM<br>767 WADM | Percent of<br>Working<br>Budget |
| Expenditures                           |                                                    |                                                    |                                                 |                                 |
| Salaries and Wages                     | \$ 2,983,115                                       | \$ 3,355,543                                       | \$ 1,790,049                                    | 53.4%                           |
| Employee Benefits                      | 797,389                                            | 891,019                                            | 415,664                                         | 46.7%                           |
| Contracted Services                    | 321,000                                            | 350,000                                            | 169,088                                         | 48.3%                           |
| Technology Services                    | 22,500                                             | 16,500                                             | 8,544                                           | 51.8%                           |
| Communication Services                 | ,<br>11,000                                        | 10,800                                             | ,<br>7,584                                      | 70.2%                           |
| Postage                                | 3,800                                              | 3,700                                              | 1,066                                           | 28.8%                           |
| Utilities                              | 150,500                                            | 172,900                                            | 93,043                                          | 53.8%                           |
| Property and Casualty Insurance        | 26,900                                             | 35,000                                             | 33,418                                          | 95.5%                           |
| Repairs and Maintenance                | 88,415                                             | 94,415                                             | 50,629                                          | 53.6%                           |
| Student Transportation                 | 646,307                                            | 668,800                                            | 403,694                                         | 60.4%                           |
| Field Trip Transportation              | 15,080                                             | 14,840                                             | 9,888                                           | 66.6%                           |
| Travel and Conferences                 | 8,800                                              | 8,600                                              | 4,579                                           | 53.2%                           |
| Field Trip Admissions                  | 36,700                                             | 36,100                                             | 18,008                                          | 49.9%                           |
| Building Lease                         | 1,253,725                                          | 1,253,725                                          | 731,340                                         | 58.3%                           |
| Other Rentals and Leases               | 4,000                                              | 5,700                                              | 4,202                                           | 73.7%                           |
| Office Supplies/General Supplies       | 48,400                                             | 47,600                                             | 45,731                                          | 96.1%                           |
| Maintenance Supplies                   | 57,100                                             | 44,900                                             | 27,420                                          | 61.1%                           |
| Non-Instructional Software             | 28,900                                             | 28,400                                             | 26,929                                          | 94.8%                           |
| Instructional Software                 | 20,200                                             | 25,000                                             | 23,378                                          | 93.5%                           |
| Instructional Supplies                 | 42,100                                             | 45,400                                             | 33,169                                          | 73.1%                           |
| Textbooks and Workbooks                | 77,700                                             | 125,000                                            | 121,528                                         | 97.2%                           |
| Standardized Tests                     | 14,000                                             | 13,700                                             | 8,955                                           | 65.4%                           |
| Food                                   | 28,900                                             | 34,100                                             | 2,824                                           | 8.3%                            |
| Building Improvements                  | 205,000                                            | 205,000                                            | 38,311                                          | 18.7%                           |
| Furniture and Other Equipment          | 43,310                                             | 43,310                                             | 8,395                                           | 19.4%                           |
| Technology Equipment                   | 58,600                                             | 57,700                                             | 23,239                                          | 40.3%                           |
| Principal and Interest - Capital Lease | 28,200                                             | 16,400                                             | -                                               | 0.0%                            |
| Dues and Memberships                   | 37,300                                             | 37,300                                             | 28,662                                          | 76.8%                           |
| Third Party Expenditures               | -                                                  | 2,000                                              | 1,563                                           | 78.2%                           |
| Give to the Max, salaries              | 20,000                                             | 20,000                                             | -                                               | 0.0%                            |

|                                                                                                                                                         |                                     |                                              |                                                    |                                                             | ſ                                               | Months: 7                                              | 58.33%                                            |
|---------------------------------------------------------------------------------------------------------------------------------------------------------|-------------------------------------|----------------------------------------------|----------------------------------------------------|-------------------------------------------------------------|-------------------------------------------------|--------------------------------------------------------|---------------------------------------------------|
|                                                                                                                                                         | Adopted W<br>Budget B<br>754 ADM 74 |                                              | FY2024<br>Working<br>Budget<br>742 ADM<br>759 WADM |                                                             | FY 2024<br>Actual<br>YTD<br>750 ADM<br>767 WADM | Percent of<br>Working<br>Budget                        |                                                   |
| State Special Education<br>ADSIS<br>Federal Title I, II, V<br>Federal Special Education<br>Federal ESSER III, 160<br>Federal ESSER Summer Learning, 150 |                                     | 1,010,410<br>44,800<br>50,400<br>84,400<br>- |                                                    | 1,010,410<br>44,800<br>49,600<br>90,919<br>14,141<br>17,606 |                                                 | 558,225<br>35,079<br>17,479<br>90,121<br>589<br>11,572 | 55.3%<br>78.3%<br>35.2%<br>99.1%<br>4.2%<br>65.7% |
| Total expenditures                                                                                                                                      | \$                                  | 8,268,951                                    | \$                                                 | 8,890,927                                                   | \$                                              | 4,843,962                                              | 54.5%                                             |
| General fund net income                                                                                                                                 | \$                                  | 238,570                                      | \$                                                 | 123,574                                                     | \$                                              | 567,921                                                |                                                   |
| Food Service Fund - 02<br>Revenues<br>State/Federal Food Reimbursements                                                                                 | \$                                  |                                              | \$                                                 | 450,000                                                     | \$                                              | 175,022                                                | 38.9%                                             |
| Total revenues                                                                                                                                          | \$                                  | -                                            | \$                                                 | 450,000                                                     | \$                                              | 175,022                                                | 38.9%                                             |
| Expenditures<br>Salaries and Wages<br>Employee Benefits<br>Supplies and Materials, Snacks<br>Dues and Memberships                                       | \$                                  | -<br>-<br>-                                  | \$                                                 | 75,000<br>15,000<br>359,200<br>800                          | \$                                              | 44,880<br>7,315<br>259,563<br>765                      | 59.8%<br>48.8%<br>72.3%<br>95.6%                  |
| Total Expenditures                                                                                                                                      | \$                                  | -                                            | \$                                                 | 450,000                                                     | \$                                              | 312,523                                                | 0.0%                                              |
| Food Service Fund Net Income                                                                                                                            | \$                                  | -                                            | \$                                                 | -                                                           | \$                                              | (137,501)                                              |                                                   |
| Community Service Fund - 04<br>Revenues                                                                                                                 |                                     |                                              |                                                    |                                                             |                                                 |                                                        |                                                   |
| Registration Revenue                                                                                                                                    | \$                                  |                                              | \$                                                 | _                                                           | \$                                              |                                                        |                                                   |
| Total revenues                                                                                                                                          | \$                                  | -                                            | \$                                                 | -                                                           | \$                                              | -                                                      | -                                                 |
| Expenditures<br>Equipment                                                                                                                               |                                     | 5,000                                        |                                                    | 5,000                                                       |                                                 | -                                                      | 0.0%                                              |
| Total Expenditures                                                                                                                                      | \$                                  | 5,000                                        | \$                                                 | 5,000                                                       | \$                                              | -                                                      | 0.0%                                              |
| Community Service Fund Net Income                                                                                                                       | \$                                  | (5,000)                                      | \$                                                 | (5,000)                                                     | \$                                              | -                                                      |                                                   |

|                                                  |                                                    |    |                                                    | I  | Months: 7                                       | 58.33%                          |
|--------------------------------------------------|----------------------------------------------------|----|----------------------------------------------------|----|-------------------------------------------------|---------------------------------|
|                                                  | FY2024<br>Adopted<br>Budget<br>754 ADM<br>772 WADM |    | FY2024<br>Working<br>Budget<br>742 ADM<br>759 WADM |    | FY 2024<br>Actual<br>YTD<br>750 ADM<br>767 WADM | Percent of<br>Working<br>Budget |
| Total All Funds                                  |                                                    |    |                                                    |    |                                                 |                                 |
| Revenues                                         |                                                    |    |                                                    |    |                                                 |                                 |
| State Revenues                                   | \$<br>8,176,721                                    | \$ | 8,654,810                                          | \$ | 4,961,161                                       | 57.3%                           |
| Federal Revenues                                 | 134,800                                            |    | 172,266                                            |    | 119,761                                         | 69.5%                           |
| Local Revenues                                   | <br>196,000                                        |    | 637,425                                            |    | 505,984                                         | 79.4%                           |
| Total Revenues                                   | \$<br>8,507,521                                    | \$ | 9,464,501                                          | \$ | 5,586,906                                       | 59.0%                           |
| Expenditures                                     |                                                    |    |                                                    |    |                                                 |                                 |
| Salaries and Wages                               | \$<br>2,983,115                                    | \$ | 3,430,543                                          | \$ | 1,834,929                                       | 53.5%                           |
| Employee Benefits                                | 797,389                                            | ,  | 906,019                                            |    | 422,979                                         | 46.7%                           |
| Purchased Services                               | 2,588,727                                          |    | 2,671,080                                          |    | 1,535,082                                       | 57.5%                           |
| Supplies and Materials                           | 317,300                                            |    | 723,300                                            |    | 549,497                                         | 76.0%                           |
| Equipment                                        | 340,110                                            |    | 327,410                                            |    | 69,944                                          | 21.4%                           |
| Grants and Other Costs                           | <br>1,247,310                                      |    | 1,287,575                                          |    | 744,054                                         | 57.8%                           |
| Total Expenditures                               | \$<br>8,273,951                                    | \$ | 9,345,927                                          | \$ | 5,156,485                                       | 55.2%                           |
| Total Revenues All Funds                         | \$<br>8,507,521                                    | \$ | 9,464,501                                          | \$ | 5,586,906                                       | 59.0%                           |
| Total Expenditures All Funds                     | \$<br>8,273,951                                    | \$ | 9,345,927                                          | \$ | 5,156,485                                       | 55.2%                           |
| Net Income - All Funds                           | \$<br>233,570                                      | \$ | 118,574                                            | \$ | 430,420                                         |                                 |
|                                                  |                                                    |    |                                                    |    |                                                 |                                 |
| Beginning Fund Balance, All Funds, July 1, 2023  | \$<br>2,184,312                                    | \$ | 2,184,312                                          |    |                                                 |                                 |
| Projected Fund Balance, All Funds, June 30, 2024 | \$<br>2,417,882                                    | \$ | 2,302,886                                          |    |                                                 |                                 |
| Projected Fund Balance Percentage                | 29%                                                |    | 25%                                                |    |                                                 |                                 |
|                                                  |                                                    |    |                                                    |    |                                                 |                                 |
| Debt Service Coverage Ratio - Estimated          | 131%                                               |    | 121%                                               |    |                                                 |                                 |