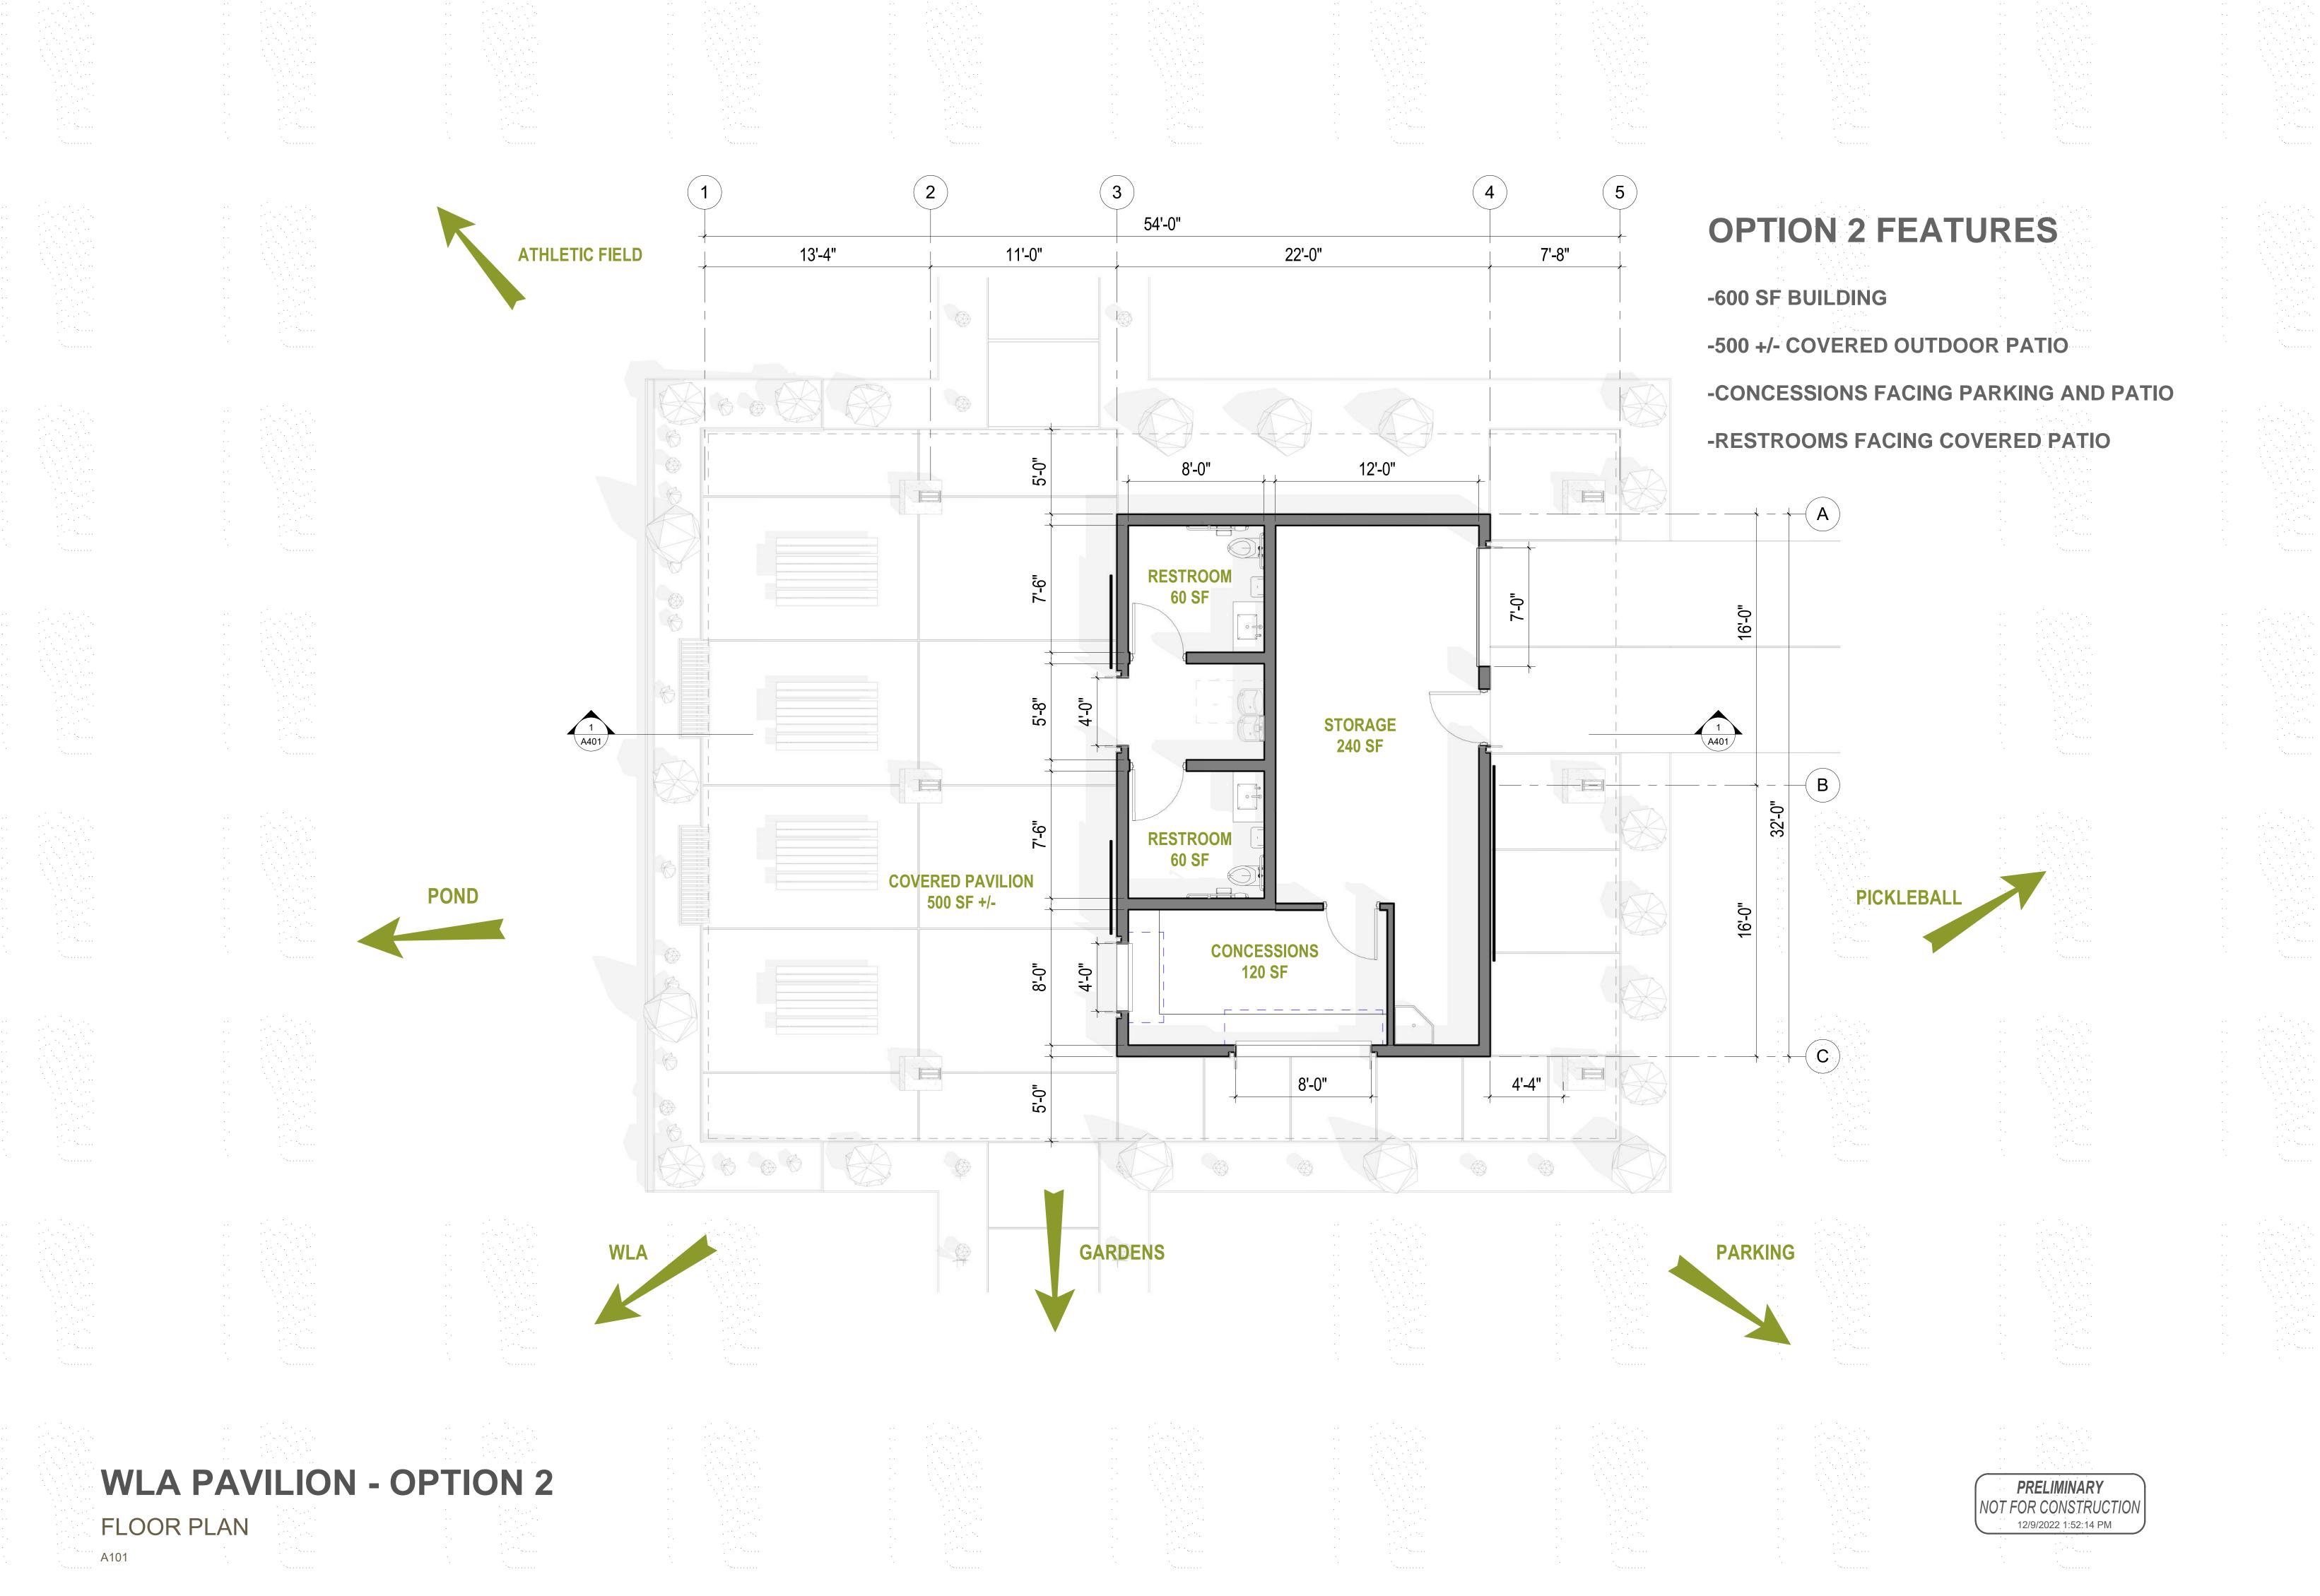

eted for submittal to the City within four (4) weeks after receiving a complete land survey, the selected concept plan for the project, and an initial meeting with City Staff to review the proposed project and submittal requirements.

HGA appreciates the opportunity to submit this Proposal and the prospect of continuing design work with you on the Globe Drive site in Woodbury. Please contact me (<u>ehansen@hga.com</u> or 612-758-4275) with any questions regarding this Proposal or require additional information about HGA.

Sincerely,

Guile a Warm

Erik A. Hansen, PE Senior Civil Engineer

Attachment: WLA Pavilion SD Option 2.pdf

cc: Leah Knapp, HGA Ted Lee, HGA

\\mspnasuni01\author\ceerikh\proposals\20231116-eah-wlasite-letter-proposal.docx



# WOODBURY LEADERSHIP ACADEMY

SITE PLAN







|           |