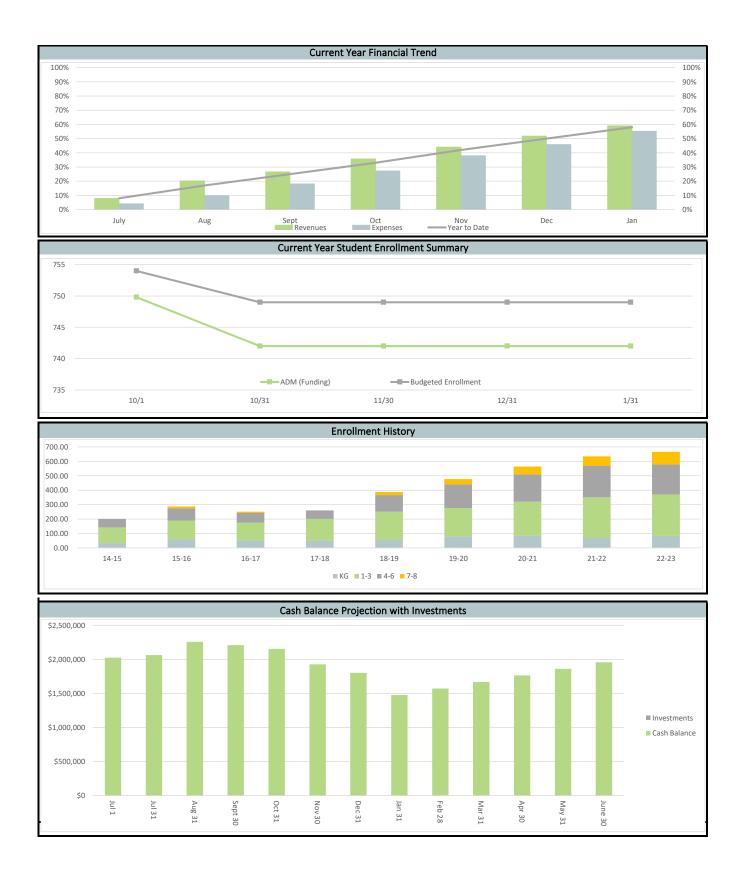

## Woodbury Leadership Academy Cash Flow Projection Summary 2023 - 2024 School Year

|               |           | Cash Inflow: | s (Revenues) |            |                |                |               |               |                 |              |
|---------------|-----------|--------------|--------------|------------|----------------|----------------|---------------|---------------|-----------------|--------------|
|               |           |              |              |            |                |                | Other         |               |                 |              |
|               |           |              |              |            |                |                | Expenses      |               |                 |              |
|               |           |              |              |            |                |                | Actual        |               |                 |              |
|               |           |              |              |            |                | Salaries (Cash | Includes      | Payments      |                 |              |
|               |           |              |              | Prior Year |                | flow budgeted  | Benefits (Tax | made on       |                 |              |
|               |           |              |              | State and  |                | at Gross but   | Payments,     | behalf of the |                 |              |
|               | State Aid | Federal Aid  | Other        | Federal    |                | updated at     | PERA, TRA)    | building      | Total           |              |
| Period Ending | Payments  | Payments     | Receipts     | Holdback   | Total Receipts | Net)           | and AP        | company       | Expenses        | Cash Balance |
|               |           | i            | · <u>·</u>   |            | · · · · ·      | · <u>·</u>     |               | Be            | ginning Balance | \$ 2,025,315 |
| Jul 31        | 526,783   | -            | 157,158      | 125,301    | 809,241        | 200,604        | 570,135       | -             | 770,740         | 2,063,817    |
| Aug 31        | 527,195   | -            | 271,958      | 142,638    | 941,792        | 212,417        | 534,632       |               | 747,049         | 2,258,560    |
| Sept 30       | 553,968   | -            | 11,755       | 175,585    | 741,308        | 257,692        | 533,540       |               | 791,232         | 2,208,635    |
| Oct 31        | 529,343   | -            | 23,553       | 155,840    | 708,735        | 250,179        | 511,654       |               | 761,832         | 2,155,538    |
| Nov 30        | 657,914   | 27,703       | 13,678       | -          | 699,295        | 261,556        | 666,445       |               | 928,001         | 1,926,832    |
| Dec 31        | 645,200   |              | 15,443       | 48         | 660,691        | 268,454        | 516,274       |               | 784,728         | 1,802,795    |
| Jan 31        | 544,316   | 10,352       | 17,148       | (9,339)    | 562,476        | 249,608        | 639,399       |               | 889,007         | 1,476,263    |
| Feb 28        | 760,922   | 23,397       | 25,346       | 21,233     | 830,898        | 227,210        | 507,457       |               | 734,667         | 1,572,494    |
| Mar 31        | 760,922   | 23,397       | 25,346       | 21,233     | 830,898        | 227,210        | 507,457       |               | 734,667         | 1,668,724    |
| Apr 30        | 760,922   | 23,397       | 25,346       | 21,233     | 830,898        | 227,210        | 507,457       |               | 734,667         | 1,764,955    |
| May 31        | 760,922   | 23,397       | 25,346       | 21,233     | 830,898        | 227,210        | 507,457       |               | 734,667         | 1,861,185    |
| June 30       | 760,922   | 23,397       | 25,346       | 21,233     | 830,898        | 227,210        | 507,457       | -             | 734,667         | 1,957,416    |
| Projected     | 7,789,329 | 155,039      | 637,425      | 696,234    | 9,278,027      | 2,836,562      | 6,509,365     | -             | 9,345,927       |              |
| Totals        | 7,789,329 | 155,039      | 637,425      | 696,234    | 9,278,027      | 2,836,562      | 6,509,365     |               | 9,345,927       | 1,957,416    |

## Woodbury Leadership Academy Woodbury, MN Enrollment Report January 31, 2024

|             | Average Daily Membership (ADM) |      |       |       |       |      |      |      |      |      |      |  |  |  |
|-------------|--------------------------------|------|-------|-------|-------|------|------|------|------|------|------|--|--|--|
|             | Grade                          | 10/1 | 10/31 | 11/30 | 12/31 | 1/31 | 2/28 | 3/31 | 4/30 | 5/31 | 6/30 |  |  |  |
|             |                                |      |       |       |       |      |      |      |      |      |      |  |  |  |
|             | К                              | 94   | 94    | 92    | 92    | 92   | 0    | 0    | 0    | 0    | 0    |  |  |  |
|             | 1                              | 109  | 109   | 103   | 103   | 103  | 0    | 0    | 0    | 0    | 0    |  |  |  |
|             | 2                              | 99   | 99    | 97    | 97    | 97   | 0    | 0    | 0    | 0    | 0    |  |  |  |
|             | 3                              | 119  | 119   | 120   | 120   | 120  | 0    | 0    | 0    | 0    | 0    |  |  |  |
|             | 4                              | 105  | 105   | 104   | 104   | 104  | 0    | 0    | 0    | 0    | 0    |  |  |  |
|             | 5                              | 89   | 89    | 88    | 88    | 88   | 0    | 0    | 0    | 0    | 0    |  |  |  |
|             | 6                              | 52   | 52    | 51    | 51    | 51   | 0    | 0    | 0    | 0    | 0    |  |  |  |
|             | 7                              | 47   | 47    | 46    | 46    | 46   | 0    | 0    | 0    | 0    | 0    |  |  |  |
|             | 8                              | 38   | 38    | 40    | 40    | 40   | 0    | 0    | 0    | 0    | 0    |  |  |  |
| Grand Total |                                | 750  | 750   | 742   | 742   | 742  | 0    | 0    | 0    | 0    | 0    |  |  |  |
|             |                                |      |       |       |       |      |      |      |      |      |      |  |  |  |

|             |       |      |       | Budget | ed Enrolln | nents as of | f:   |      |      |      |      |
|-------------|-------|------|-------|--------|------------|-------------|------|------|------|------|------|
|             | Grade | 10/1 | 10/31 | 11/30  | 12/31      | 1/31        | 2/28 | 3/31 | 4/30 | 5/31 | 6/30 |
|             |       |      |       |        |            |             |      |      |      |      |      |
|             | K     | 113  | 93    | 93     | 92         | 92          | 92   | 92   | 92   | 92   | 92   |
|             | 1     | 102  | 108   | 108    | 103        | 103         | 103  | 103  | 103  | 103  | 103  |
|             | 2     | 94   | 95    | 95     | 97         | 97          | 97   | 97   | 97   | 97   | 97   |
|             | 3     | 116  | 120   | 120    | 120        | 120         | 120  | 120  | 120  | 120  | 120  |
|             | 4     | 91   | 105   | 105    | 104        | 104         | 104  | 104  | 104  | 104  | 104  |
|             | 5     | 80   | 89    | 89     | 88         | 88          | 88   | 88   | 88   | 88   | 88   |
|             | 6     | 69   | 52    | 52     | 51         | 51          | 51   | 51   | 51   | 51   | 51   |
|             | 7     | 48   | 47    | 47     | 46         | 46          | 46   | 46   | 46   | 46   | 46   |
|             | 8     | 41   | 40    | 40     | 40         | 40          | 40   | 40   | 40   | 40   | 40   |
| Grand Total |       | 754  | 749   | 749    | 742        | 742         | 742  | 742  | 742  | 742  | 742  |
|             |       |      |       |        |            |             |      |      |      |      |      |