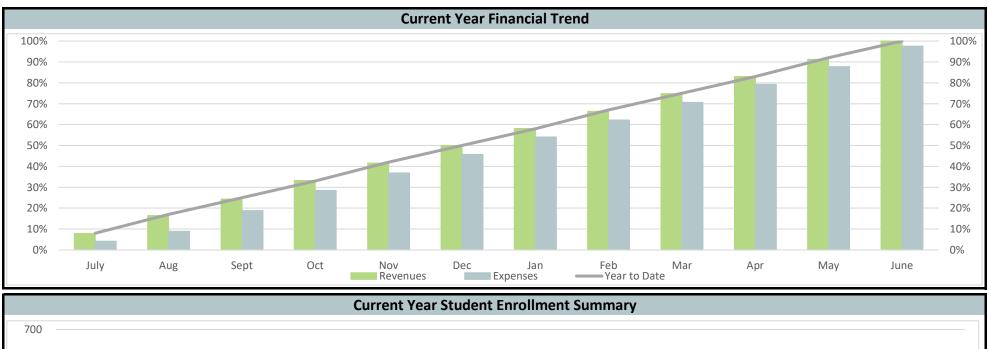

### **Financial Statement Key Points**

- \* As of month-end, 100% of the year was complete.
- \* Cash Balance as of the reporting period is \$1,992,176 up from \$1,956,937 in the previous month.
- \* State Aids Receivable balance is \$378,459 as of the reporting period. The receivable amount will be paid back to the school in fiscal year 2023.
- \* Revenues received at end of the reporting period 100.3%
- \* Expenditures disbursed at end of the reporting period 97.5%