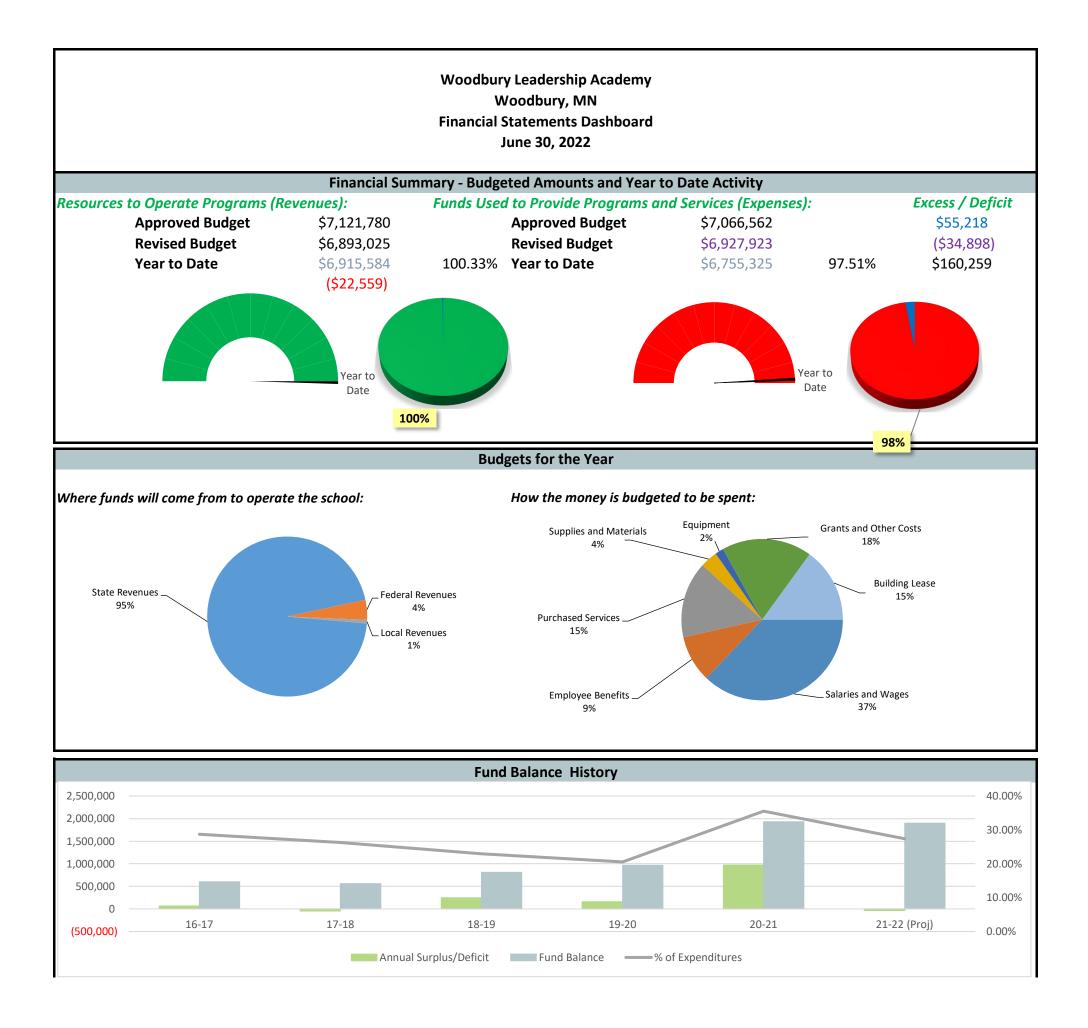

### **Summary of Key Financial Indicators**

- \* Average Daily Membership (ADM) Overview
  - Original Budget: 683 ADM
  - Revised Budget: 634 ADM
  - o Actual: 635
- The school's budgeted surplus in General Fund for the year is \$1,302. The school is budgeting to spend \$36,200 out of the Community Service Fund. A projected cumulative fund balance of \$1,897,295 or 27% of expenditures at fiscal year-end.
- \* Projected Days of Cash on Hand is 105 days of annual expenditures. This is above 45 days meets minimum bond covenants.

### **Financial Statement Key Points**

- \* As of month-end, 100% of the year was complete.
- \* Cash Balance as of the reporting period is \$1,992,176 up from \$1,956,937 in the previous month.
- \* State Aids Receivable balance is \$378,459 as of the reporting period. The receivable amount will be paid back to the school in fiscal year 2023.
- \* Revenues received at end of the reporting period 100.3%
- \* Expenditures disbursed at end of the reporting period 97.5%

### **Other Items**

- \* Field Trip Admissions is overbudget but is offset by Fees from Students as revenue.
- \* Furniture and Other Equipment is overbudget due to a floor cleaner purchase of \$11k.
- \* Other Rentals and Leases is overbudget due to three Monthly Storage Units that the school is renting during construction to store extra classroom furnishings.
- \* The audit is scheduled for September 15-16.