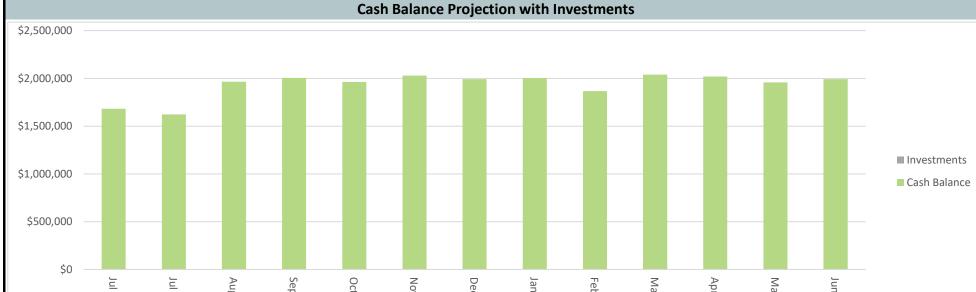

### **Financial Statement Key Points**

- \* As of month-end, 100% of the year was complete.
- \* Cash Balance as of the reporting period is \$1,992,176 up from \$1,956,937 in the previous month.
- \* State Aids Receivable balance is \$378,459 as of the reporting period. The receivable amount will be paid back to the school in fiscal year 2023.
- \* Revenues received at end of the reporting period 100.3%
- \* Expenditures disbursed at end of the reporting period 97.5%

### Woodbury Leadership Academy **Cash Flow Projection Summary** 2021-2022 School Year

|               |    |           |    | Cash Inflow | s (Rev | venues)  |    |           |     |             |   |               | C  | ash Outflows | s (Exp | enditures)   |        |                  |              |
|---------------|----|-----------|----|-------------|--------|----------|----|-----------|-----|-------------|---|---------------|----|--------------|--------|--------------|--------|------------------|--------------|
|               |    |           |    |             |        |          |    |           |     |             |   |               |    | Other        |        |              |        |                  |              |
|               |    |           |    |             |        |          |    |           |     |             |   |               |    | Expenses     |        |              |        |                  |              |
|               |    |           |    |             |        |          |    |           |     |             | S | alaries (Cash |    | Actual       |        |              |        |                  |              |
|               |    |           |    |             |        |          |    |           |     |             |   | flow          |    | Includes     |        | Payments     |        |                  |              |
|               |    |           |    |             |        |          | P  | rior Year |     |             |   | oudgeted at   | Be | enefits (Tax |        | made on      |        |                  |              |
|               |    |           |    |             |        |          | S  | tate and  |     |             |   | Gross but     | F  | ayments,     | be     | ehalf of the |        |                  |              |
|               | S  | State Aid | F  | ederal Aid  |        | Other    |    | Federal   |     |             |   | updated at    | P  | ERA, TRA)    |        | building     |        | Total            |              |
| Period Ending | Р  | ayments   | F  | Payments    |        | Receipts | H  | loldback  | Tot | al Receipts |   | Net)          |    | and AP       |        | company      | E      | Expenses         | Cash Balance |
|               |    |           |    |             |        |          |    |           |     |             |   |               |    |              |        | Ве           | ginnir | ng Balance       | \$ 1,682,003 |
| Jul 31        | \$ | 426,662   | \$ | -           | \$     | 1,089    | \$ | -         | \$  | 427,751     | ć | 5 127,489     | \$ | 354,732      | \$     | 4,566        | \$     | 486,787          | 1,622,967    |
| Aug 31        | \$ | 564,349   | \$ | -           | \$     | 203      | \$ | 308,882   | \$  | 873,434     | Ş | 5 153,225     | \$ | 378,370      |        |              | \$     | 531 <i>,</i> 594 | 1,964,807    |
| Sept 30       | \$ | 514,591   | \$ | -           | \$     | 2,702    | \$ | 200,104   | \$  | 717,397     | ç | 5 244,323     | \$ | 430,062      | \$     | 4,572        | \$     | 678,957          | 2,003,247    |
| Oct 31        | \$ | 497,892   | \$ | -           | \$     | 12,112   | \$ | 132,959   | \$  | 642,963     | ç | 244,875       | \$ | 401,841      | \$     | 36,887       | \$     | 683,603          | 1,962,607    |
| Nov 30        | \$ | 597,187   | \$ | -           | \$     | 5,947    | \$ | 167       | \$  | 603,301     | ć | 248,267       | \$ | 284,552      | \$     | 4,625        | \$     | 537,444          | 2,028,463    |
| Dec 31        | \$ | 517,536   | \$ | 28,194      | \$     | 33,730   | \$ | 1,100     | \$  | 580,560     | ć | 5 193,527     | \$ | 420,214      | \$     | 3,950        | \$     | 617,691          | 1,991,332    |
| Jan 31        | \$ | 517,528   | \$ | -           | \$     | 53       | \$ | 15,212    | \$  | 532,793     | ç | 5 182,808     | \$ | 329,258      | \$     | 11,399       | \$     | 523 <i>,</i> 465 | 2,000,660    |
| Feb 28        | \$ | 470,487   | \$ | -           | \$     | 4,298    | \$ | 2,274     | \$  | 477,060     | ç | 5 200,127     | \$ | 401,606      | \$     | 9,072        | \$     | 610,805          | 1,866,915    |
| Mar 31        | \$ | 523,182   | \$ | 141,149     | \$     | 22,799   | \$ | -         | \$  | 687,131     | ç | 5 178,703     | \$ | 336,825      | \$     | -            | \$     | 515,528          | 2,038,517    |
| Apr 30        | \$ | 550,074   | \$ | -           | \$     | 2,885    | \$ | (7,032)   | \$  | 545,927     | ç | 5 192,718     | \$ | 368,857      | \$     | 4,263        | \$     | 565,839          | 2,018,606    |
| May 31        | \$ | 516,041   | \$ | -           | \$     | 10,148   | \$ | -         | \$  | 526,188     | ç | 5 183,314     | \$ | 388,836      | \$     | 15,706       | \$     | 587,857          | 1,956,937    |
| June 30       | \$ | 515,285   | \$ | -           | \$     | 5,735    | \$ | -         | \$  | 521,020     | ¢ | 5 203,117     | \$ | 282,665      | \$     | -            | \$     | 485,781          | 1,992,176    |
|               |    |           |    |             |        |          |    |           |     |             |   |               |    |              |        |              |        |                  |              |
| Projected     |    | 6,210,815 |    | 169,343     |        | 101,702  |    | 653,665   |     | 7,135,525   |   | 2,352,492     |    | 4,377,819    |        | 95,041       |        | 6,825,352        |              |
|               |    | 5,907,741 |    | 273,901     |        | 52,200   |    | 649,795   |     |             |   | 2,899,353     |    | 3,669,356    |        |              |        | 7,022,964        | (197,612)    |
|               |    |           |    |             |        |          |    |           |     |             |   |               |    |              |        |              |        |                  |              |
| Totals        |    | 6,210,815 |    | 169,343     |        | 101,702  |    | 653,665   |     | 7,135,525   |   | 2,352,492     |    | 4,377,819    |        |              |        | 6,825,352        | 1,992,176    |