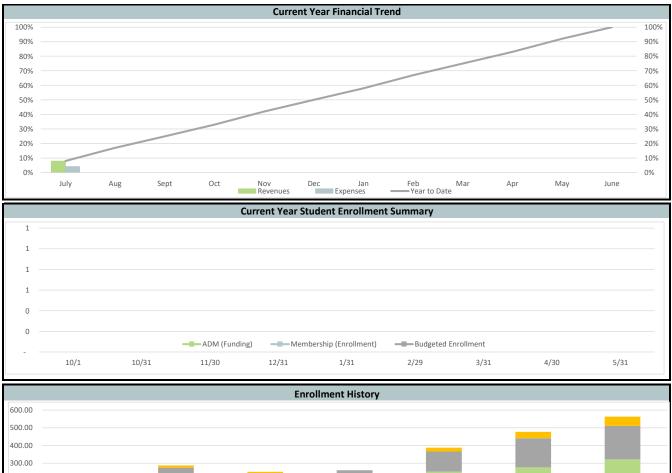

### **Summary of Key Financial Indicators**

- \* Average Daily Membership (ADM) Overview
  - Original Budget: 683 ADM
  - Revised Budget: 634 ADM
  - o Actual: 635
- The school's budgeted surplus in General Fund for the year is \$1,302. The school is budgeting to spend \$36,200 out of the Community Service Fund. A projected cumulative fund balance of \$1,897,295 or 27% of expenditures at fiscal year-end.
- \* Projected Days of Cash on Hand is 105 days of annual expenditures. This is above 45 days meets minimum bond covenants.

### **Financial Statement Key Points**

- \* As of month-end, 100% of the year was complete.
- \* Cash Balance as of the reporting period is \$1,992,176 up from \$1,956,937 in the previous month.
- \* State Aids Receivable balance is \$378,459 as of the reporting period. The receivable amount will be paid back to the school in fiscal year 2023.
- \* Revenues received at end of the reporting period 100.3%
- \* Expenditures disbursed at end of the reporting period 97.5%