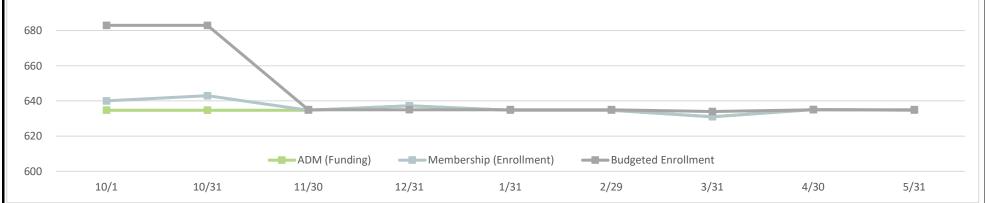

### **Summary of Key Financial Indicators**

- \* Average Daily Membership (ADM) Overview
  - Original Budget: 683 ADM
  - Revised Budget: 634 ADM
  - o Actual: 635
- The school's budgeted surplus in General Fund for the year is \$1,302. The school is budgeting to spend \$36,200 out of the Community Service Fund. A projected cumulative fund balance of \$1,897,295 or 27% of expenditures at fiscal year-end.
- \* Projected Days of Cash on Hand is 105 days of annual expenditures. This is above 45 days meets minimum bond covenants.