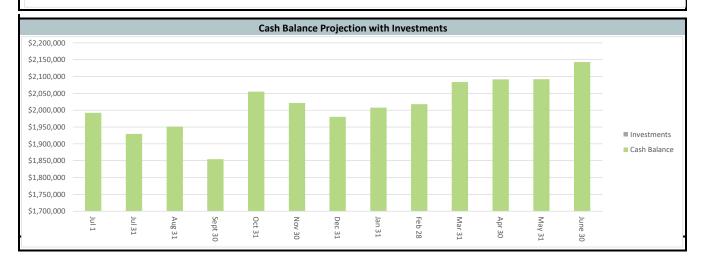

### **Summary of Key Financial Indicators**

- \* Average Daily Membership (ADM) Overview
  - Original Budget: 683 ADM
  - Revised Budget: 634 ADM
  - o Actual: 635
- The school's budgeted surplus in General Fund for the year is \$1,302. The school is budgeting to spend \$36,200 out of the Community Service Fund. A projected cumulative fund balance of \$1,897,295 or 27% of expenditures at fiscal year-end.
- \* Projected Days of Cash on Hand is 105 days of annual expenditures. This is above 45 days meets minimum bond covenants.

### **Financial Statement Key Points**

- \* As of month-end, 100% of the year was complete.
- \* Cash Balance as of the reporting period is \$1,992,176 up from \$1,956,937 in the previous month.
- \* State Aids Receivable balance is \$378,459 as of the reporting period. The receivable amount will be paid back to the school in fiscal year 2023.
- \* Revenues received at end of the reporting period 100.3%
- \* Expenditures disbursed at end of the reporting period 97.5%

### Woodbury Leadership Academy **Cash Flow Projection Summary** 2021-2022 School Year

|               |    |           |    | Cash Inflow | s (Rev | venues)  |    |           |     |             |   |               | C  | ash Outflows | s (Exp | enditures)   |        |                  |              |
|---------------|----|-----------|----|-------------|--------|----------|----|-----------|-----|-------------|---|---------------|----|--------------|--------|--------------|--------|------------------|--------------|
|               |    |           |    |             |        |          |    |           |     |             |   |               |    | Other        |        |              |        |                  |              |
|               |    |           |    |             |        |          |    |           |     |             |   |               |    | Expenses     |        |              |        |                  |              |
|               |    |           |    |             |        |          |    |           |     |             | S | alaries (Cash |    | Actual       |        |              |        |                  |              |
|               |    |           |    |             |        |          |    |           |     |             |   | flow          |    | Includes     |        | Payments     |        |                  |              |
|               |    |           |    |             |        |          | P  | rior Year |     |             |   | oudgeted at   | Be | enefits (Tax |        | made on      |        |                  |              |
|               |    |           |    |             |        |          | S  | tate and  |     |             |   | Gross but     | F  | ayments,     | be     | ehalf of the |        |                  |              |
|               | S  | State Aid | F  | ederal Aid  |        | Other    |    | Federal   |     |             |   | updated at    | P  | ERA, TRA)    |        | building     |        | Total            |              |
| Period Ending | Р  | ayments   | F  | Payments    |        | Receipts | H  | loldback  | Tot | al Receipts |   | Net)          |    | and AP       |        | company      | E      | Expenses         | Cash Balance |
|               |    |           |    |             |        |          |    |           |     |             |   |               |    |              |        | Ве           | ginnir | ng Balance       | \$ 1,682,003 |
| Jul 31        | \$ | 426,662   | \$ | -           | \$     | 1,089    | \$ | -         | \$  | 427,751     | ć | 5 127,489     | \$ | 354,732      | \$     | 4,566        | \$     | 486,787          | 1,622,967    |
| Aug 31        | \$ | 564,349   | \$ | -           | \$     | 203      | \$ | 308,882   | \$  | 873,434     | Ş | 5 153,225     | \$ | 378,370      |        |              | \$     | 531 <i>,</i> 594 | 1,964,807    |
| Sept 30       | \$ | 514,591   | \$ | -           | \$     | 2,702    | \$ | 200,104   | \$  | 717,397     | ç | 5 244,323     | \$ | 430,062      | \$     | 4,572        | \$     | 678,957          | 2,003,247    |
| Oct 31        | \$ | 497,892   | \$ | -           | \$     | 12,112   | \$ | 132,959   | \$  | 642,963     | ç | 244,875       | \$ | 401,841      | \$     | 36,887       | \$     | 683,603          | 1,962,607    |
| Nov 30        | \$ | 597,187   | \$ | -           | \$     | 5,947    | \$ | 167       | \$  | 603,301     | ć | 248,267       | \$ | 284,552      | \$     | 4,625        | \$     | 537,444          | 2,028,463    |
| Dec 31        | \$ | 517,536   | \$ | 28,194      | \$     | 33,730   | \$ | 1,100     | \$  | 580,560     | ć | 5 193,527     | \$ | 420,214      | \$     | 3,950        | \$     | 617,691          | 1,991,332    |
| Jan 31        | \$ | 517,528   | \$ | -           | \$     | 53       | \$ | 15,212    | \$  | 532,793     | ç | 5 182,808     | \$ | 329,258      | \$     | 11,399       | \$     | 523 <i>,</i> 465 | 2,000,660    |
| Feb 28        | \$ | 470,487   | \$ | -           | \$     | 4,298    | \$ | 2,274     | \$  | 477,060     | ç | 5 200,127     | \$ | 401,606      | \$     | 9,072        | \$     | 610,805          | 1,866,915    |
| Mar 31        | \$ | 523,182   | \$ | 141,149     | \$     | 22,799   | \$ | -         | \$  | 687,131     | ç | 5 178,703     | \$ | 336,825      | \$     | -            | \$     | 515,528          | 2,038,517    |
| Apr 30        | \$ | 550,074   | \$ | -           | \$     | 2,885    | \$ | (7,032)   | \$  | 545,927     | ç | 5 192,718     | \$ | 368,857      | \$     | 4,263        | \$     | 565,839          | 2,018,606    |
| May 31        | \$ | 516,041   | \$ | -           | \$     | 10,148   | \$ | -         | \$  | 526,188     | ç | 5 183,314     | \$ | 388,836      | \$     | 15,706       | \$     | 587,857          | 1,956,937    |
| June 30       | \$ | 515,285   | \$ | -           | \$     | 5,735    | \$ | -         | \$  | 521,020     | ¢ | 5 203,117     | \$ | 282,665      | \$     | -            | \$     | 485,781          | 1,992,176    |
|               |    |           |    |             |        |          |    |           |     |             |   |               |    |              |        |              |        |                  |              |
| Projected     |    | 6,210,815 |    | 169,343     |        | 101,702  |    | 653,665   |     | 7,135,525   |   | 2,352,492     |    | 4,377,819    |        | 95,041       |        | 6,825,352        |              |
|               |    | 5,907,741 |    | 273,901     |        | 52,200   |    | 649,795   |     |             |   | 2,899,353     |    | 3,669,356    |        |              |        | 7,022,964        | (197,612)    |
|               |    |           |    |             |        |          |    |           |     |             |   |               |    |              |        |              |        |                  |              |
| Totals        |    | 6,210,815 |    | 169,343     |        | 101,702  |    | 653,665   |     | 7,135,525   |   | 2,352,492     |    | 4,377,819    |        |              |        | 6,825,352        | 1,992,176    |