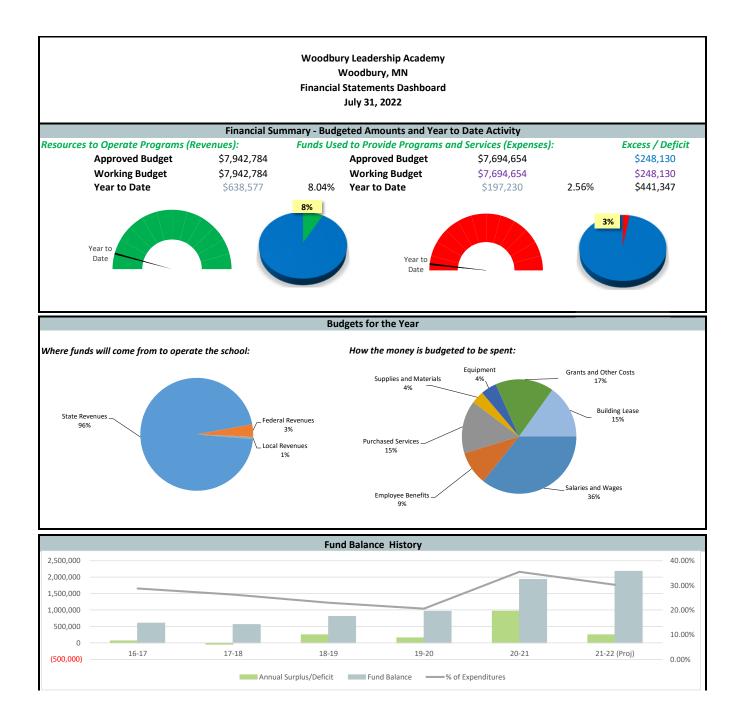

### **Summary of Key Financial Indicators**

- \* Average Daily Membership (ADM) Overview
  - Original Budget: 683 ADM
  - Revised Budget: 634 ADM
  - o Actual: 635
- The school's budgeted surplus in General Fund for the year is \$1,302. The school is budgeting to spend \$36,200 out of the Community Service Fund. A projected cumulative fund balance of \$1,897,295 or 27% of expenditures at fiscal year-end.
- \* Projected Days of Cash on Hand is 105 days of annual expenditures. This is above 45 days meets minimum bond covenants.

### **Financial Statement Key Points**

- \* As of month-end, 100% of the year was complete.
- \* Cash Balance as of the reporting period is \$1,992,176 up from \$1,956,937 in the previous month.
- \* State Aids Receivable balance is \$378,459 as of the reporting period. The receivable amount will be paid back to the school in fiscal year 2023.
- \* Revenues received at end of the reporting period 100.3%
- \* Expenditures disbursed at end of the reporting period 97.5%

### **Other Items**

- \* Field Trip Admissions is overbudget but is offset by Fees from Students as revenue.
- \* Furniture and Other Equipment is overbudget due to a floor cleaner purchase of \$11k.
- \* Other Rentals and Leases is overbudget due to three Monthly Storage Units that the school is renting during construction to store extra classroom furnishings.
- \* The audit is scheduled for September 15-16.