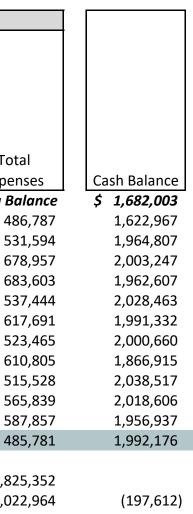

# Woodbury Leadership Academy Woodbury, MN Balance Sheet June 30, 2022

|                                                     | Audited<br>Balance<br>ne 30, 2021 | Ending<br>Balance |
|-----------------------------------------------------|-----------------------------------|-------------------|
| Assets                                              |                                   |                   |
| Cash and Investments                                | \$<br>1,682,003                   | \$<br>1,992,176   |
| Accounts Receivable                                 | 1,027                             | -                 |
| Due from Other Funds                                | 20,741                            | 107,018           |
| State Aids Receivable                               | 631,158                           | 378 <i>,</i> 459  |
| Current Year State Holdback Receivable              |                                   |                   |
| Federal Aids Receivable                             | 18,638                            | 88,730            |
| Prepaid Expenses and Deposits                       | 13,526                            | 24,228            |
| Payroll Deductions and Contributions (Prepaid)      | -                                 | -                 |
|                                                     |                                   |                   |
| Total All Assets                                    | \$<br>2,367,093                   | \$<br>2,590,611   |
| Liabilities and Fund Balance<br>Current liabilities |                                   |                   |
| Salaries and Wages Payable                          | \$<br>150,024                     | \$<br>206,350     |
| Accounts Payable                                    | 155,277                           | 121,189           |
| Payroll Deductions and Contributions (Owed)         | 129,599                           | <br>170,621       |
| Total current liabilities                           | 434,900                           | 498,159           |
| Fund balance                                        |                                   |                   |
| Fund balance 07-01-2021                             | \$<br>963,443                     | \$<br>1,932,193   |
| Net income to date                                  | 968,750                           | <br>160,259       |
| Total fund balance                                  | 1,932,193                         | <br>2,092,452     |
|                                                     |                                   |                   |
| Total liabilities and fund balance                  | \$<br>2,367,093                   | \$<br>2,590,611   |
| Current Days of cash on hand                        |                                   | <br>105           |

### Woodbury Leadership Academy **Cash Flow Projection Summary** 2021-2022 School Year

|               |    |           |    | Cash Inflow | s (Rev | venues)  |    |           |     |             |   |               | C  | ash Outflows | s (Exp | enditures)   |        |                  |              |
|---------------|----|-----------|----|-------------|--------|----------|----|-----------|-----|-------------|---|---------------|----|--------------|--------|--------------|--------|------------------|--------------|
|               |    |           |    |             |        |          |    |           |     |             |   |               |    | Other        |        |              |        |                  |              |
|               |    |           |    |             |        |          |    |           |     |             |   |               |    | Expenses     |        |              |        |                  |              |
|               |    |           |    |             |        |          |    |           |     |             | S | alaries (Cash |    | Actual       |        |              |        |                  |              |
|               |    |           |    |             |        |          |    |           |     |             |   | flow          |    | Includes     |        | Payments     |        |                  |              |
|               |    |           |    |             |        |          | P  | rior Year |     |             |   | oudgeted at   | Be | enefits (Tax |        | made on      |        |                  |              |
|               |    |           |    |             |        |          | S  | tate and  |     |             |   | Gross but     | F  | ayments,     | be     | ehalf of the |        |                  |              |
|               | S  | State Aid | F  | ederal Aid  |        | Other    |    | Federal   |     |             |   | updated at    | P  | ERA, TRA)    |        | building     |        | Total            |              |
| Period Ending | Р  | ayments   | F  | Payments    |        | Receipts | H  | loldback  | Tot | al Receipts |   | Net)          |    | and AP       |        | company      | E      | Expenses         | Cash Balance |
|               |    |           |    |             |        |          |    |           |     |             |   |               |    |              |        | Ве           | ginnir | ng Balance       | \$ 1,682,003 |
| Jul 31        | \$ | 426,662   | \$ | -           | \$     | 1,089    | \$ | -         | \$  | 427,751     | ć | 5 127,489     | \$ | 354,732      | \$     | 4,566        | \$     | 486,787          | 1,622,967    |
| Aug 31        | \$ | 564,349   | \$ | -           | \$     | 203      | \$ | 308,882   | \$  | 873,434     | Ş | 5 153,225     | \$ | 378,370      |        |              | \$     | 531 <i>,</i> 594 | 1,964,807    |
| Sept 30       | \$ | 514,591   | \$ | -           | \$     | 2,702    | \$ | 200,104   | \$  | 717,397     | ç | 5 244,323     | \$ | 430,062      | \$     | 4,572        | \$     | 678,957          | 2,003,247    |
| Oct 31        | \$ | 497,892   | \$ | -           | \$     | 12,112   | \$ | 132,959   | \$  | 642,963     | ç | 244,875       | \$ | 401,841      | \$     | 36,887       | \$     | 683,603          | 1,962,607    |
| Nov 30        | \$ | 597,187   | \$ | -           | \$     | 5,947    | \$ | 167       | \$  | 603,301     | ć | 248,267       | \$ | 284,552      | \$     | 4,625        | \$     | 537,444          | 2,028,463    |
| Dec 31        | \$ | 517,536   | \$ | 28,194      | \$     | 33,730   | \$ | 1,100     | \$  | 580,560     | ć | 5 193,527     | \$ | 420,214      | \$     | 3,950        | \$     | 617,691          | 1,991,332    |
| Jan 31        | \$ | 517,528   | \$ | -           | \$     | 53       | \$ | 15,212    | \$  | 532,793     | ç | 5 182,808     | \$ | 329,258      | \$     | 11,399       | \$     | 523 <i>,</i> 465 | 2,000,660    |
| Feb 28        | \$ | 470,487   | \$ | -           | \$     | 4,298    | \$ | 2,274     | \$  | 477,060     | ç | 5 200,127     | \$ | 401,606      | \$     | 9,072        | \$     | 610,805          | 1,866,915    |
| Mar 31        | \$ | 523,182   | \$ | 141,149     | \$     | 22,799   | \$ | -         | \$  | 687,131     | ç | 5 178,703     | \$ | 336,825      | \$     | -            | \$     | 515,528          | 2,038,517    |
| Apr 30        | \$ | 550,074   | \$ | -           | \$     | 2,885    | \$ | (7,032)   | \$  | 545,927     | ç | 5 192,718     | \$ | 368,857      | \$     | 4,263        | \$     | 565,839          | 2,018,606    |
| May 31        | \$ | 516,041   | \$ | -           | \$     | 10,148   | \$ | -         | \$  | 526,188     | ç | 5 183,314     | \$ | 388,836      | \$     | 15,706       | \$     | 587,857          | 1,956,937    |
| June 30       | \$ | 515,285   | \$ | -           | \$     | 5,735    | \$ | -         | \$  | 521,020     | ¢ | 5 203,117     | \$ | 282,665      | \$     | -            | \$     | 485,781          | 1,992,176    |
|               |    |           |    |             |        |          |    |           |     |             |   |               |    |              |        |              |        |                  |              |
| Projected     |    | 6,210,815 |    | 169,343     |        | 101,702  |    | 653,665   |     | 7,135,525   |   | 2,352,492     |    | 4,377,819    |        | 95,041       |        | 6,825,352        |              |
|               |    | 5,907,741 |    | 273,901     |        | 52,200   |    | 649,795   |     |             |   | 2,899,353     |    | 3,669,356    |        |              |        | 7,022,964        | (197,612)    |
|               |    |           |    |             |        |          |    |           |     |             |   |               |    |              |        |              |        |                  |              |
| Totals        |    | 6,210,815 |    | 169,343     |        | 101,702  |    | 653,665   |     | 7,135,525   |   | 2,352,492     |    | 4,377,819    |        |              |        | 6,825,352        | 1,992,176    |