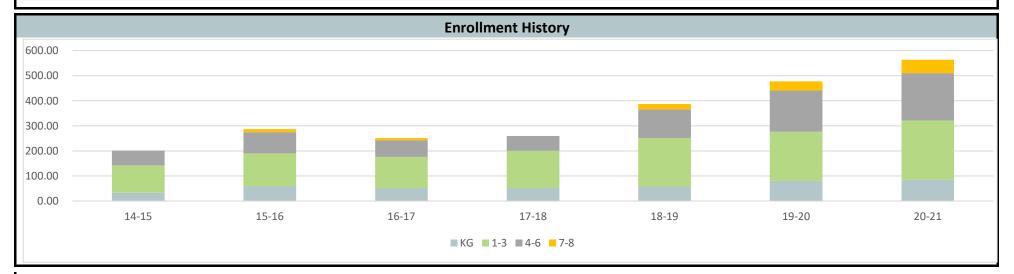

Cash Balance as of the reporting period is \$1,992,176 up from \$1,956,937 in the previous month.
- \* State Aids Receivable balance is \$378,459 as of the reporting period. The receivable amount will be paid back to the school in fiscal year 2023.
- \* Revenues received at end of the reporting period 100.3%
- \* Expenditures disbursed at end of the reporting period 97.5%

### **Other Items**

- \* Field Trip Admissions is overbudget but is offset by Fees from Students as revenue.
- \* Furniture and Other Equipment is overbudget due to a floor cleaner purchase of \$11k.
- \* Other Rentals and Leases is overbudget due to three Monthly Storage Units that the school is renting during construction to store extra classroom furnishings.
- \* The audit is scheduled for September 15-16.













|  |  | 2<br>12 | ul 31 | ug 31 | ept 30 | oct 31 | lov 30 | )ec 31 | an 31 | eb 28 | 1ar 31 | .pr 30 | 1ay 31 | une 30 |  |  |  |
|--|--|---------|-------|-------|--------|--------|--------|--------|-------|-------|--------|--------|--------|--------|--|--|--|
|--|--|---------|-------|-------|--------|--------|--------|--------|-------|-------|--------|--------|--------|--------|--|--|--|

# Woodbury Leadership Academy Woodbury, MN Balance Sheet June 30, 2022

|                                                     | Audited<br>Balance<br>ne 30, 2021 | Ending<br>Balance |
|-----------------------------------------------------|-----------------------------------|-------------------|
| Assets                                              |                                   |