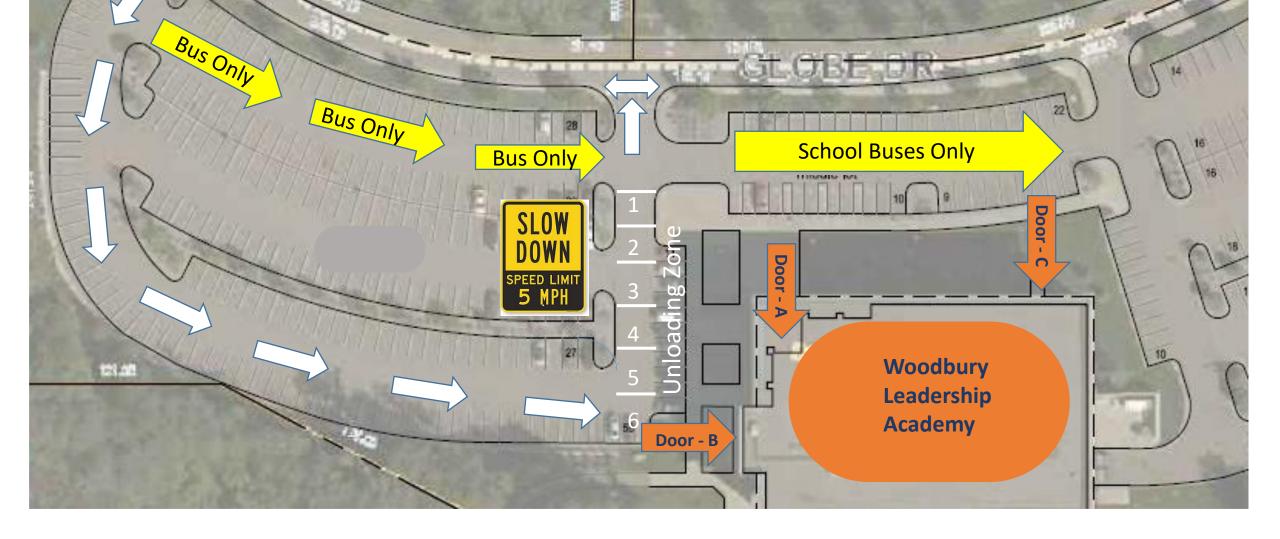

## Morning Drop-Off 9:00-9:15 AM

Please follow one way traffic. One lane only. Pull ahead to allow for six cars to unload students at a time. Please ensure your students are ready to exit the vehicle. We ask that parents remain in their cars at all times. Whenever possible students should use the passenger side of the vehicle for loading and unloading. Students in Kindergarten, 1<sup>st</sup> and 4<sup>th</sup> grades will enter via Door A. Students in 2<sup>nd</sup> and 3<sup>rd</sup> grades will enter via Door B. Students in 5<sup>th</sup>-8<sup>th</sup> grades will enter via Door C.

## Please follow one way traffic. Form two lanes. Pull ahead to allow for six cars, in each lane, to load Afternoon Pick-Up students at one time. Please ensure your Family ID's are visible on your dashboard. We ask that parents remain in their cars at all times. Whenever possible students should use the passenger Begins at 3:50 PM side of the vehicle for loading and unloading. Please follow traffic direction provided by staff. Follow one way traffic upon exit. Left lane must turn left. Right lane must turn right. Bus Only JUL <u> ጉ</u> ୮ Bus Only 22 28 ONLY ONLY School Buses Only **Bus Only** THOMAS IN SLOW 0 DOWN Door SPEED LIMIT 5 din **/**8 ŏ 0 Woodbury 121.02 10Leadership Academy Door - B