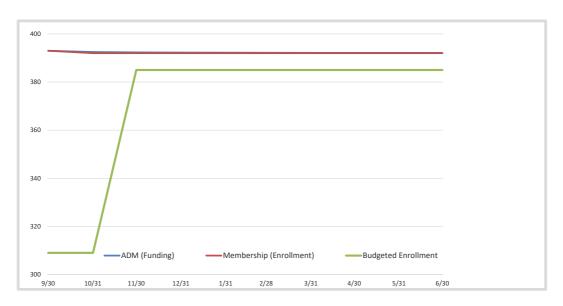

#### Woodbury Leadership Academy Woodbury, Minnesota Attendance / Enrollment Report 2018-2019

| Grade       | Grade 9/30 10/31 11/30 12/31 1/31 2/28 3/31 4/30 5/30 |     |     |     |     |     |     |     |     |     |  |
|-------------|-------------------------------------------------------|-----|-----|-----|-----|-----|-----|-----|-----|-----|--|
|             |                                                       |     |     |     |     |     |     |     |     |     |  |
| К           | 59                                                    | 59  | 59  | 59  | 59  | 59  | 59  | 59  | 59  | 59  |  |
| 1           | 67                                                    | 67  | 66  | 66  | 66  | 66  | 66  | 66  | 66  | 66  |  |
| 2           | 66                                                    | 66  | 66  | 66  | 66  | 66  | 66  | 66  | 66  | 66  |  |
| 3           | 67                                                    | 67  | 67  | 67  | 67  | 67  | 67  | 67  | 67  | 67  |  |
| 4           | 56                                                    | 56  | 56  | 56  | 56  | 56  | 56  | 56  | 56  | 56  |  |
| 5           | 37                                                    | 37  | 37  | 37  | 37  | 37  | 37  | 37  | 37  | 37  |  |
| 6           | 21                                                    | 21  | 21  | 21  | 21  | 21  | 21  | 21  | 21  | 21  |  |
| 7           | 14                                                    | 14  | 14  | 14  | 14  | 14  | 14  | 14  | 14  | 14  |  |
| 8           | 6                                                     | 6   | 6   | 6   | 6   | 6   | 6   | 6   | 6   | 6   |  |
| GRAND TOTAL | 393                                                   | 393 | 392 | 392 | 392 | 392 | 392 | 392 | 392 | 392 |  |

| Membership (Enrollment) as of: |      |       |       |       |      |      |      |      |      |     |  |  |  |
|--------------------------------|------|-------|-------|-------|------|------|------|------|------|-----|--|--|--|
| Grade                          | 9/30 | 10/31 | 11/30 | 12/31 | 1/31 | 2/28 | 3/31 | 4/30 | 5/30 | 6/5 |  |  |  |
|                                |      |       |       |       |      |      |      |      |      |     |  |  |  |
| K                              | 59   | 59    | 59    | 59    | 59   | 59   | 59   | 59   | 59   | 59  |  |  |  |
| 1                              | 67   | 66    | 66    | 66    | 66   | 66   | 66   | 66   | 66   | 66  |  |  |  |
| 2                              | 66   | 66    | 66    | 66    | 66   | 66   | 66   | 66   | 66   | 66  |  |  |  |
| 3                              | 67   | 67    | 67    | 67    | 67   | 67   | 67   | 67   | 67   | 67  |  |  |  |
| 4                              | 56   | 56    | 56    | 56    | 56   | 56   | 56   | 56   | 56   | 56  |  |  |  |
| 5                              | 37   | 37    | 37    | 37    | 37   | 37   | 37   | 37   | 37   | 37  |  |  |  |
| 6                              | 21   | 21    | 21    | 21    | 21   | 21   | 21   | 21   | 21   | 21  |  |  |  |
| 7                              | 14   | 14    | 14    | 14    | 14   | 14   | 14   | 14   | 14   | 14  |  |  |  |
| 8                              | 6    | 6     | 6     | 6     | 6    | 6    | 6    | 6    | 6    | 6   |  |  |  |
| GRAND TOTAL                    | 393  | 392   | 392   | 392   | 392  | 392  | 392  | 392  | 392  | 392 |  |  |  |
|                                |      |       |       |       |      |      |      |      |      |     |  |  |  |

| Budgeted Enrollments as of: |      |       |       |       |      |      |      |      |      |     |  |  |  |
|-----------------------------|------|-------|-------|-------|------|------|------|------|------|-----|--|--|--|
| Grade                       | 9/30 | 10/31 | 11/30 | 12/31 | 1/31 | 2/28 | 3/31 | 4/30 | 5/30 | 6/5 |  |  |  |
|                             |      |       |       |       |      |      |      |      |      |     |  |  |  |
| K                           | 60   | 60    | 60    | 60    | 60   | 60   | 60   | 60   | 60   | 60  |  |  |  |
| 1                           | 57   | 57    | 66    | 66    | 66   | 66   | 66   | 66   | 66   | 66  |  |  |  |
| 2                           | 53   | 53    | 66    | 66    | 66   | 66   | 66   | 66   | 66   | 66  |  |  |  |
| 3                           | 53   | 53    | 66    | 66    | 66   | 66   | 66   | 66   | 66   | 66  |  |  |  |
| 4                           | 35   | 35    | 54    | 54    | 54   | 54   | 54   | 54   | 54   | 54  |  |  |  |
| 5                           | 25   | 25    | 35    | 35    | 35   | 35   | 35   | 35   | 35   | 35  |  |  |  |
| 6                           | 13   | 13    | 19    | 19    | 19   | 19   | 19   | 19   | 19   | 19  |  |  |  |
| 7                           | 5    | 5     | 14    | 14    | 14   | 14   | 14   | 14   | 14   | 14  |  |  |  |
| 8                           | 8    | 8     | 5     | 5     | 5    | 5    | 5    | 5    | 5    | 5   |  |  |  |
| GRAND TOTAL                 | 309  | 309   | 385   | 385   | 385  | 385  | 385  | 385  | 385  | 385 |  |  |  |
|                             |      |       |       |       |      |      |      |      |      |     |  |  |  |