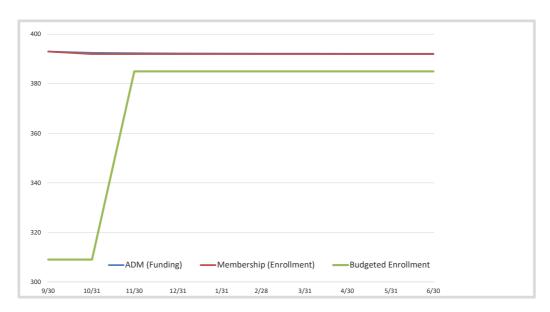

#### **Summary of Key Indicators/**

- Our enrollment at the end of September was 393.
- Cash flow is healthy at \$348K. However, we are currently being paid on 331 students while we have 393. MDE will be adjusting our payments based on the most recent MARSS/student data upload.
- We know have all the information available to be able to submit our 2018-2019 lease aid application and will be submitting the application within the next couple of weeks!
- Our proposed budget is based on average enrollment of 385 which results in a General Fund surplus of \$100,774 and a Community Services Fund deficit of \$40,000 for an entity wide surplus of \$60,774.

#### Woodbury Leadership Academy Woodbury, Minnesota Attendance / Enrollment Report 2018-2019

| Grade 9/30 10/31 11/30 12/31 1/31 2/28 3/31 4/30 5/30 6/30 |      |       |       |       |      |      |      |      |      |      |  |  |  |
|------------------------------------------------------------|------|-------|-------|-------|------|------|------|------|------|------|--|--|--|
| Grade                                                      | 3/30 | 10/31 | 11/30 | 12/31 | 1/51 | 2/20 | 3/31 | 4/30 | 3/30 | 0/30 |  |  |  |
| к                                                          | 59   | 59    | 59    | 59    | 59   | 59   | 59   | 59   | 59   | 59   |  |  |  |
| 1                                                          | 67   | 67    | 66    | 66    | 66   | 66   | 66   | 66   | 66   | 66   |  |  |  |
| 2                                                          | 66   | 66    | 66    | 66    | 66   | 66   | 66   | 66   | 66   | 66   |  |  |  |
| 3                                                          | 67   | 67    | 67    | 67    | 67   | 67   | 67   | 67   | 67   | 67   |  |  |  |
| 4                                                          | 56   | 56    | 56    | 56    | 56   | 56   | 56   | 56   | 56   | 56   |  |  |  |
| 5                                                          | 37   | 37    | 37    | 37    | 37   | 37   | 37   | 37   | 37   | 37   |  |  |  |
| 6                                                          | 21   | 21    | 21    | 21    | 21   | 21   | 21   | 21   | 21   | 21   |  |  |  |
| 7                                                          | 14   | 14    | 14    | 14    | 14   | 14   | 14   | 14   | 14   | 14   |  |  |  |
| 8                                                          | 6    | 6     | 6     | 6     | 6    | 6    | 6    | 6    | 6    | 6    |  |  |  |
| GRAND TOTAL                                                | 393  | 393   | 392   | 392   | 392  | 392  | 392  | 392  | 392  | 392  |  |  |  |

| Grade       | 9/30 | 10/31 | 11/30 | 12/31 | 1/31 | 2/28 | 3/31 | 4/30 | 5/30 | 6/5 |
|-------------|------|-------|-------|-------|------|------|------|------|------|-----|
|             |      |       |       |       |      |      |      |      |      |     |
| K           | 60   | 60    | 60    | 60    | 60   | 60   | 60   | 60   | 60   | 60  |
| 1           | 57   | 57    | 66    | 66    | 66   | 66   | 66   | 66   | 66   | 66  |
| 2           | 53   | 53    | 66    | 66    | 66   | 66   | 66   | 66   | 66   | 66  |
| 3           | 53   | 53    | 66    | 66    | 66   | 66   | 66   | 66   | 66   | 66  |
| 4           | 35   | 35    | 54    | 54    | 54   | 54   | 54   | 54   | 54   | 54  |
| 5           | 25   | 25    | 35    | 35    | 35   | 35   | 35   | 35   | 35   | 35  |
| 6           | 13   | 13    | 19    | 19    | 19   | 19   | 19   | 19   | 19   | 19  |
| 7           | 5    | 5     | 14    | 14    | 14   | 14   | 14   | 14   | 14   | 14  |
| 8           | 8    | 8     | 5     | 5     | 5    | 5    | 5    | 5    | 5    | 5   |
| GRAND TOTAL | 309  | 309   | 385   | 385   | 385  | 385  | 385  | 385  | 385  | 385 |